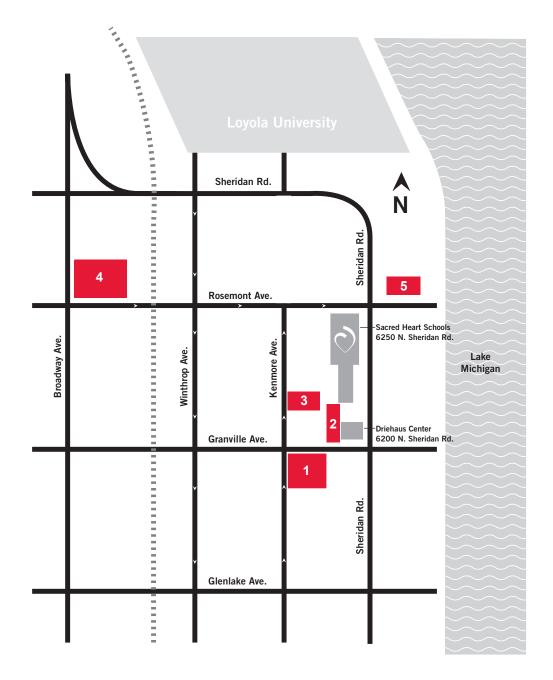

## **Sacred Heart Schools Location & Parking Options**

- Main parking lot: Southeast corner of Granville and Kenmore Avenues. Enter from Granville Avenue via alley.
- **2** Visitor's parking: West of the Driehaus Center at 6200 North Sheridan Road. Enter from Granville Avenue.
- 3 Kenmore parking lot: 6215 North Kenmore Avenue between Granville and Rosemont Avenues. Enter from Kenmore Avenue.
- Ismaili Center: Northeast corner of Broadway and Rosemont Avenues. Free parking from 7:30 am to 4 pm, Monday-Friday. Towing after 4 pm.
- Shoreline Towers Condominium: 6301 North Sheridan Road, northeast corner of Sheridan Road and Rosemont Avenue; underground garage.