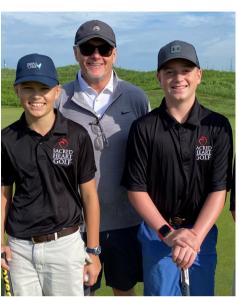

## Week in Sports

XC - Elle (A7) takes 3rd in the 7/8th race!

Golf - Henry and Jack (H8) qualify for State! lack tied for 3rd overall

XC - Three Top 5 Finishers in the 5/6th race (all A6)!
Olivia - 1st, Greta - 3rd, Vivian - 5th

## **FALCONS & WILDCATS,**

All,

It was a great day of SHS sports as both of our Flag Football teams kicked off their season and we had our first XC meet competing for the DePaul Prep Catholic Cup; a lot of heart and hustle shown in this heat. Earlier in the week, 5/6th volleyball had their first games, with everyone winning at least one set. And last but not least, on Thursday our Golf Sectionals Team competed in Peoria and we're happy to say we had two golfers qualify for the State Championship next week! It's been great to see all of our athletes competing and working hard. Making us proud!