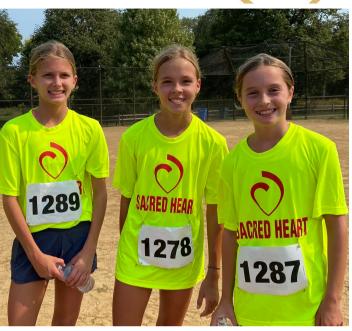

## Week in Sports

XC - Elle (A7) takes 3rd in the 7/8th race!

Golf - Henry and Jack (H8) qualify for State! lack tied for 3rd overall

XC - Three Top 5 Finishers in the 5/6th race (all A6)!
Olivia - 1st, Greta - 3rd, Vivian - 5th